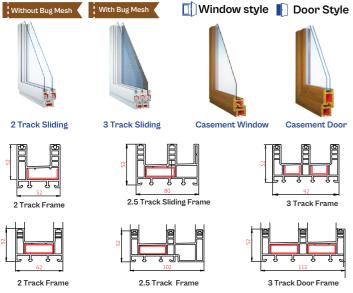

# Door Bug Screen Sash

2.5 Track Outer Frame

Window Sash

## **FEATURES:**

Window Sash

- · Formulated with high dose of Titanium dioxide to meet India's high UV radiation level which is 10 times higher than Europe and 2-3 times higher than China.
- Universal design TPE weldable gasket inbuilt in our Profile system.
- · Less content of filler (Calcium carbonate) and hence less brittle and more durable.
- · Make in India products which is Approved by the Government of India.

# **FEATURES:**

- · Wide range of sections.
- · Innovative design.
- · Multi point locking for enhanced security.
- · Internal Glazing options from 4 mm to 20 mm. Single, Double & Triple Glass.
- · Versatile, flexible and design oriented.