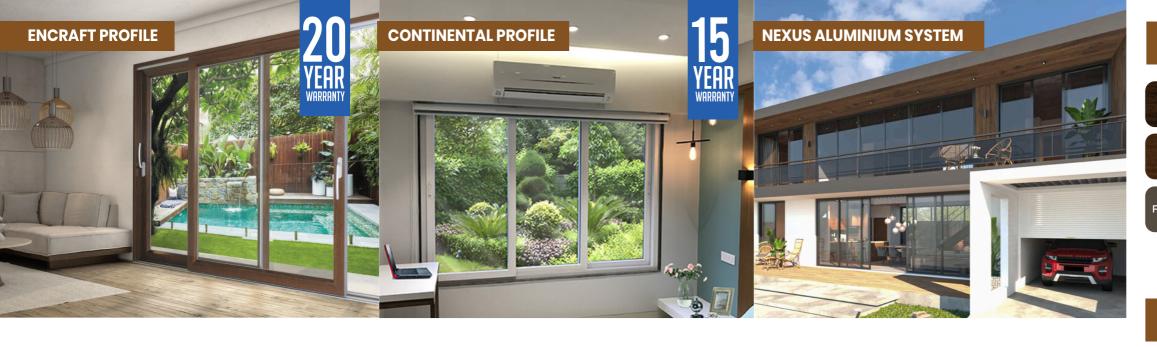

#### Handles & Knobs:

Brass, bronze, chrome, and contemporary designs.

· Multi -chamber profile design, frame depth from 52 to 112 mm

· Latest state of the art, TPE concealed glazing seals

· Hardware components fastened into steel or 3 walls

· Durable aluminium low threshold or aluminium track

· Choice of single or multi-point locking devices

**FEATURES:** 