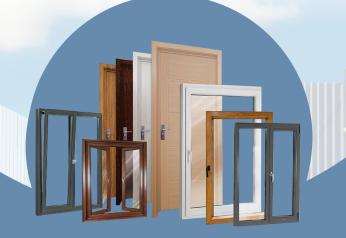

# Wpc/Upvc Doors & Frames

#### Handles & Knobs:

Brass, bronze, chrome, and contemporary designs.

· Multi -chamber profile design, frame depth from 52 to 112 mm

· Latest state of the art, TPE concealed glazing seals

· Hardware components fastened into steel or 3 walls

· Durable aluminium low threshold or aluminium track

· Choice of single or multi-point locking devices

**FEATURES:** 