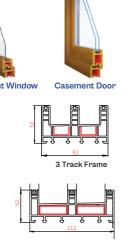

#### Handles & Knobs:

Brass, bronze, chrome, and contemporary designs.

· Multi -chamber profile design, frame depth from 52 to 112 mm

· Latest state of the art, TPE concealed glazing seals

· Hardware components fastened into steel or 3 walls

· Durable aluminium low threshold or aluminium track

· Choice of single or multi-point locking devices

**FEATURES:** 