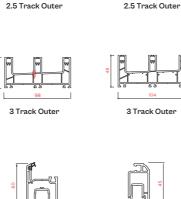

#### Handles & Knobs:

Brass, bronze, chrome, and contemporary designs.

· Multi -chamber profile design, frame depth from 52 to 112 mm

· Latest state of the art, TPE concealed glazing seals

· Hardware components fastened into steel or 3 walls

· Durable aluminium low threshold or aluminium track

· Choice of single or multi-point locking devices

**FEATURES:** 