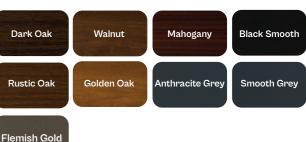

ti-point locking devices

**FEATURES:** 







# Door Bug Screen Sash

2.5 Track Outer Frame

Window Sash



## **FEATURES:**

Window Sash

- · Formulated with high dose of Titanium dioxide to meet India's high UV radiation level which is 10 times higher than Europe and 2-3 times higher than China.
- Universal design TPE weldable gasket inbuilt in our Profile system.
- · Less content of filler (Calcium carbonate) and hence less brittle and more durable.
- · Make in India products which is Approved by the Government of India.

# **FEATURES:**

- · Wide range of sections.
- · Innovative design.
- · Multi point locking for enhanced security.
- · Internal Glazing options from 4 mm to 20 mm. Single, Double & Triple Glass.
- · Versatile, flexible and design oriented.

# **uPVC Color Options**



## **Aluminium Color shades**





# **Quality Partners**