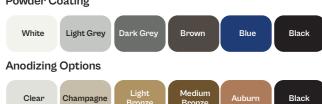

S:** 







# Door Bug Screen Sash

2.5 Track Outer Frame

Window Sash



## **FEATURES:**

Window Sash

- · Formulated with high dose of Titanium dioxide to meet India's high UV radiation level which is 10 times higher than Europe and 2-3 times higher than China.
- Universal design TPE weldable gasket inbuilt in our Profile system.
- · Less content of filler (Calcium carbonate) and hence less brittle and more durable.
- · Make in India products which is Approved by the Government of India.

# **FEATURES:**

- · Wide range of sections.
- · Innovative design.
- · Multi point locking for enhanced security.
- · Internal Glazing options from 4 mm to 20 mm. Single, Double & Triple Glass.
- · Versatile, flexible and design oriented.

# **uPVC Color Options**



## **Aluminium Color shades**





# **Quality Partners**