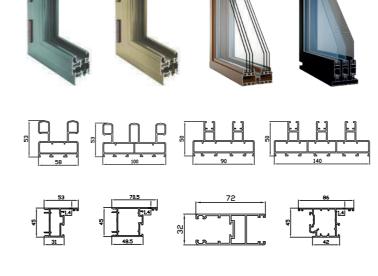

# **FEATURES:**

- · Wide range of sections.
- · Innovative design.
- · Multi point locking for enhanced security.
- · Internal Glazing options from 4 mm to 20 mm. Single, Double & Triple Glass.
- · Versatile, flexible and design oriented.

# **uPVC Color Options**

## **Aluminium Color shades**